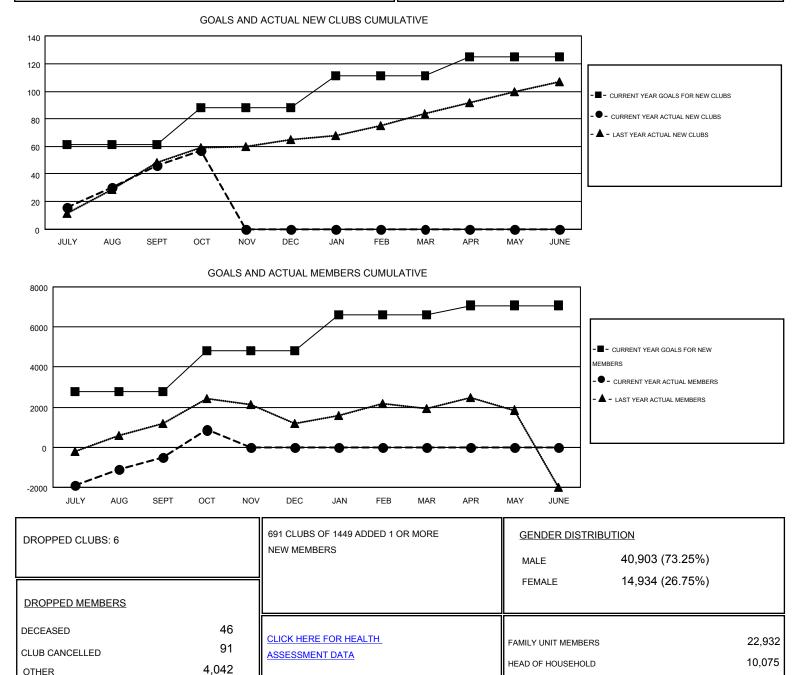

### LOCATION: INDIA

GMT CA 6

#### GMT: KAMLESH JAIN

| Clubs                 |                  |           |                  |                  | Members<br>RESULTS FOR 2014-2015 |                    |                                        |                    |                  |
|-----------------------|------------------|-----------|------------------|------------------|----------------------------------|--------------------|----------------------------------------|--------------------|------------------|
| RESULTS FOR 2014-2015 |                  |           |                  |                  |                                  |                    |                                        |                    |                  |
| QUARTER               | NEW CLUB<br>GOAL | NEW CLUBS | DROPPED<br>CLUBS | NET<br>GAIN/LOSS | QUARTER                          | NEW MEMBER<br>GOAL | CHARTER AND<br>NEW<br>MEMBERS<br>ADDED | DROPPED<br>MEMBERS | NET<br>GAIN/LOSS |
| JULY/AUG/SEPT         | 61               | 46        | 6                | 40               | JULY/AUG/SEPT                    | 2,767              | 3,445                                  | 3,960              | -515             |
| OCT/NOV/DEC           | 27               | 11        | 0                | 11               | OCT/NOV/DEC                      | 2,061              | 1,596                                  | 219                | 1,377            |
| JAN/FEB/MAR           | 23               | 0         | 0                | 0                | JAN/FEB/MAR                      | 1,791              | 0                                      | 0                  | 0                |
| APR/MAY/JUNE          | 14               | 0         | 0                | 0                | APR/MAY/JUNE                     | 460                | 0                                      | 0                  | 0                |

TOTAL

4,179

NON-HEAD OF HOUSEHOLD

12,857